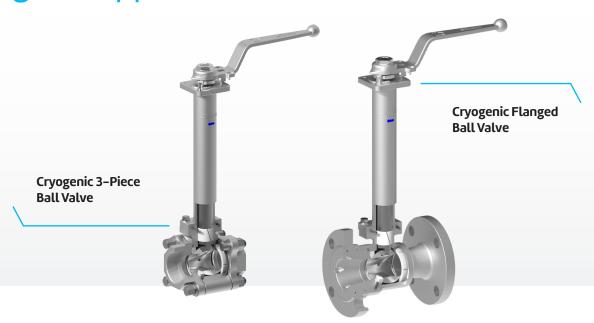

### Cryogenic 3-Piece & Flanged Ball Valves

### Cryogenic 3-Piece Ball Valves

| Series | Description                   | Port     | Pressure Class            | Size Range |
|--------|-------------------------------|----------|---------------------------|------------|
| C80    | Cryogenic, 3-Piece Ball Valve | Standard | ASME Class 600, Class 300 | 1/2" - 4"  |
| FSC80  | API 607 7th Edition Version   |          |                           |            |
| C89    | Cryogenic, 3-Piece Ball Valve | Full     | ASME Class 600, Class 300 | 1/4" - 3"  |
| FSC89  | API 607 7th Edition Version   |          |                           |            |

#### Cryogenic Flanged Ball Valves

| Series | Description                   | Port     | Pressure Class            | Size Range |
|--------|-------------------------------|----------|---------------------------|------------|
| C70    | Cryogenic, Flanged Ball Valve | Standard | ASME Class 150, Class 300 | 1/2" - 4"  |
| FSC70  | API 607 7th Edition Version   |          |                           |            |
| C74    | Cryogenic, Flanged Ball Valve | Full     | ASME Class 150, Class 300 | 1" - 4"    |
| FSC74  | API 607 7th Edition Version   |          |                           |            |